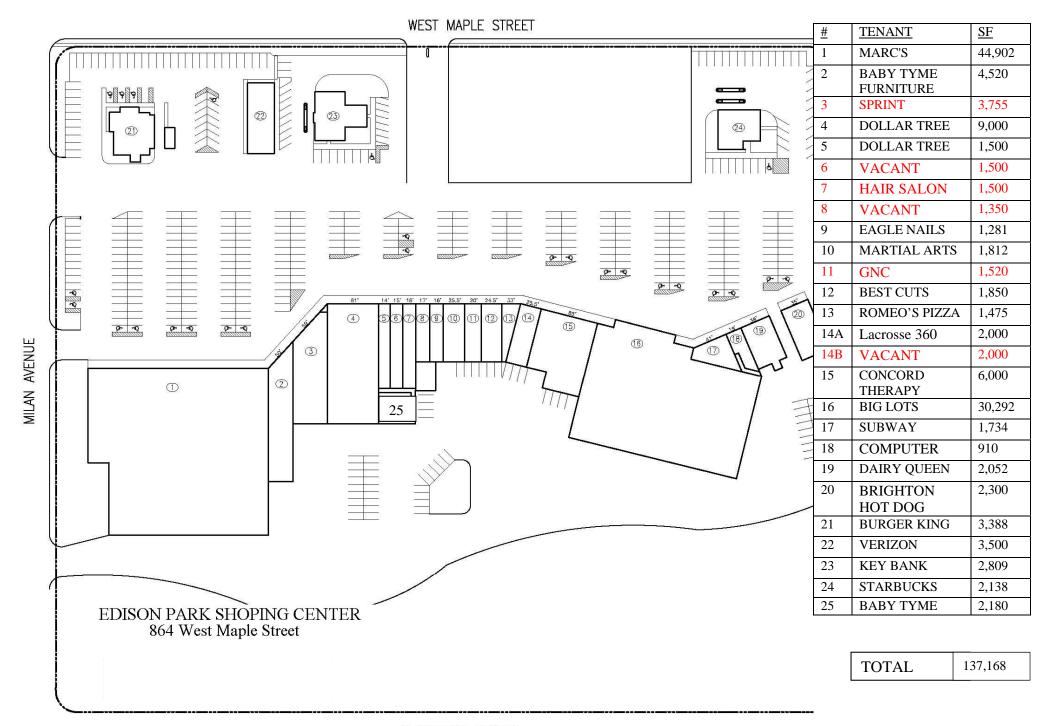

## Edison Park Shopping Center Hartville, Ohio

1,350 - 4,350 square feet available

**Description:** 864 West Maple Street. Located West of Route 43 and East of Hartville Marketplace. Total size of the center is 137,168 sq ft.

**Co-Tenants:** Inline with Marc's, Big Lots, Dairy Queen, Baby Tyme Furniture, Subway, Verizon, Burger King, Key Bank, etc. Dollar Tree and Starbucks are under construction.

Nearby Tenants: Giant Eagle, Hartville Hardware, Aldi's, McDonald's, O'Reilly's, etc.